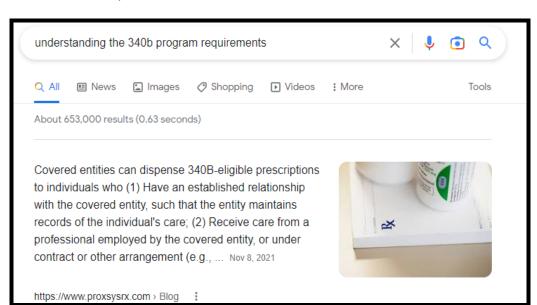

100 | 100 | 100 | 100 | 100 | 100 | 100 | 100 | 100 | 100 | 100 | 100 | 100 | 100 | 100 | 100 | 100 | 100 | 100 | 100 | 100 | 100 | 100 | 100 | 100 | 100 | 100 | 100 | 100 | 100 | 100 | 100 | 100 | 100 | 100 | 100 | 100 | 100 | 100 | 100 | 100 | 100 | 100 | 100 | 100 | 100 | 100 | 100 | 100 | 100 | 100 | 100 | 100 | 100 | 100 | 100 | 100 | 100 | 100 | 100 | 100 | 100 | 100 | 100 | 100 | 100 | 100 | 100 | 100 | 100 | 100 | 100 | 100 | 100 | 100 | 100 | 100 | 100 | 100 | 100 | 100 | 100 | 100 | 100 | 100 | 100 | 100 | 100 | 100 | 100 | 100 | 100 | 100 | 100 | 100 | 100 | 100 | 100 | 100 | 100 | 100 | 100 | 100 | 100 | 100 | 100 | 100 | 100</sup> 

blog post to target that specific search term.



## FEATURED SNIPPETS

## **APRIL 27, 2022**



### **JUNE 7, 2022**



## **OCTOBER 26, 2022**



## **DECEMBER 12, 2022**



## **MARCH 2, 2023**